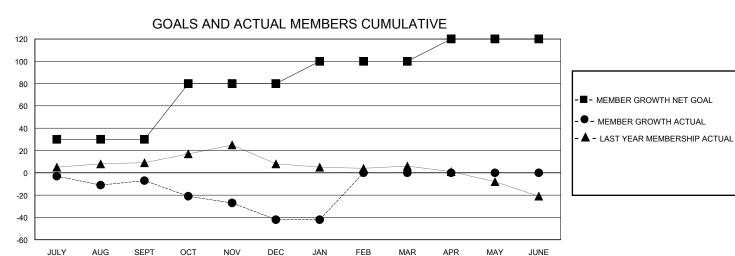

## District 201V2

GMT: LOCATION AUSTRALIA GMT CA

| OWIT.         |               | LOC         | ATTOM AGGITTOR | -1/ \                 |                         |                         | CIVIT OA                                           |  |
|---------------|---------------|-------------|----------------|-----------------------|-------------------------|-------------------------|----------------------------------------------------|--|
|               | Club          | os          |                | Members               |                         |                         |                                                    |  |
|               | RESULTS FOR   | R 2023-2024 |                | RESULTS FOR 2023-2024 |                         |                         |                                                    |  |
| QUARTER       | NEW CLUB GOAL | NEW CLUBS   | DROPPED CLUBS  | QUARTER MEM           | IBER GROWTH NET<br>GOAL | MEMBER GROWTH<br>ACTUAL | DROPPED<br>MEMBERS ACTUAL<br>(including transfers) |  |
| JULY/AUG/SEPT | 0             | 0           | 0              | JULY/AUG/SEPT         | 30                      | 38                      | 42                                                 |  |
| OCT/NOV/DEC   | 0             | 0           | 0              | OCT/NOV/DEC           | 50                      | 26                      | 57                                                 |  |
| JAN/FEB/MAR   | 0             | 0           | 0              | JAN/FEB/MAR           | 20                      | 7                       | 6                                                  |  |
| APR/MAY/JUNE  | 2             | 0           | 0              | APR/MAY/JUNE          | 20                      | 0                       | 0                                                  |  |